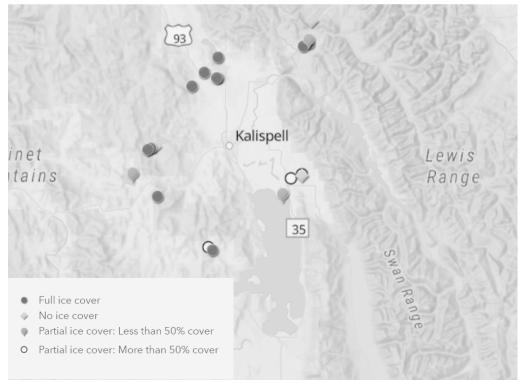

### Montana Lake Ice Observation Survey

This winter WLI is starting a new science initiative, the Montana Lake Ice observation survey. The survey is a citizen science project that uses WLI's robust volunteer network as well as participants from social media and beyond. Anyone can fill out the online survey with information about lake ice. The survey is being used to collect data on ice in dates, (the day on which ice completely covers a lake) which lakes are frozen, the thickness of lake ice, and ice out dates. The more data the better!

Each survey is connected to a GPS point so that all of this lake ice data can be combined into one interactive map. The map can be used to see which lakes are frozen and when they froze. Currently, you can see the Montana Lake Ice Observation Survey map on WLI's website under programs in the science section. Of course, when surveying frozen lakes, always take safety precautions and know your personal limits.

All of this survey information will help WLI understand Montana's changing lakes. Lake ice blocks sunlight from reaching the lake and protects the lake from wind. Creating very different ecological conditions than an exposed, open air lake. As our winters change, and lakes freeze later into the winter and for less time, it's important to be tracking these changes as their effects may be felt year-round. This trend is not exclusive to Montana, around the globe lake managers and citizens alike are noticing that lakes are freezing later into the winter, thawing earlier in the spring, and many lakes are going longer and longer without freezing at all. For WLI, it's important to collect reliable data that tells us to what degree Whitefish lake and other lakes in the area are experiencing this trend, and furthermore, establish what the effects of reduced lake ice might be on Montana's waterbodies.