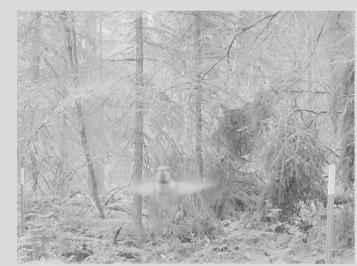

A cow elk and her two calves are on alert as they travel through the wetlands.

A calf elk nurses in the dense cover of the wetlands. The area has proven to be important rearing habitat for elk.

A hummingbird seems intrigued with the trail camera. We also got a good photo of a pileated woodpecker.