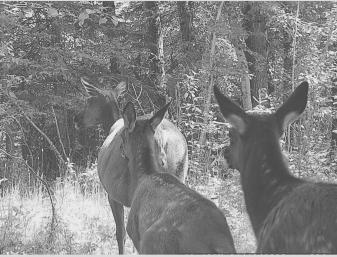

You'll notice on Page 4 that it's been awhile since we last downloaded our wetland trail cameras and most of the photos are from last summer. Enjoy the great photos! It's amazing to see the rich biodiversity the wetlands provide in the wildland-urban interface.

A cow elk and her two calves are on alert as they travel through the wetlands.

A calf elk nurses in the dense cover of the wetlands. The area has proven to be important rearing habitat for elk.

A hummingbird seems intrigued with the trail camera. We also got a good photo of a pileated woodpecker.