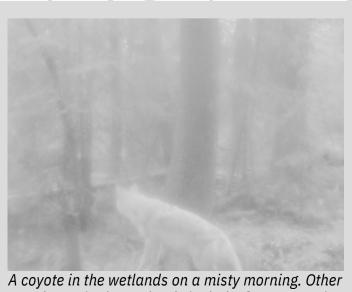

A coyote in the wetlands on a misty morning. Other predators in the wetlands include: fox, mountain lions, black and grizzly bears.

WLI ED Mike Koopal also serves as chair of the Western Montana Conservation Commission. Here, he leads the group in discussion.