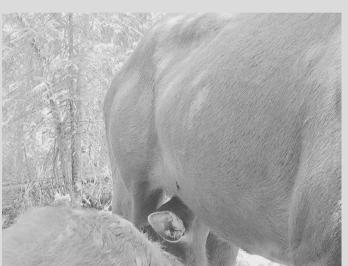

A cow elk and her two calves are on alert as they travel through the wetlands.

A calf elk nurses in the dense cover of the wetlands. The area has proven to be important rearing habitat for elk.

A hummingbird seems intrigued with the trail camera. We also got a good photo of a pileated woodpecker.