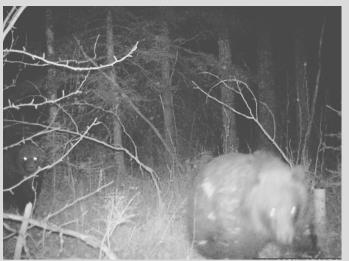

You'll notice on Page 4 that it's been awhile since we last downloaded our wetland trail cameras and most of the photos are from last summer. Enjoy the great photos! It's amazing to see the rich biodiversity the wetlands provide in the wildland-urban interface.

We're excited to have Matt join the SAC to further our collaboration with the talented staff at the Flathead Lake Biological Station.

A pair of grizzly bears make their way through the wetlands under the cover of darkness.