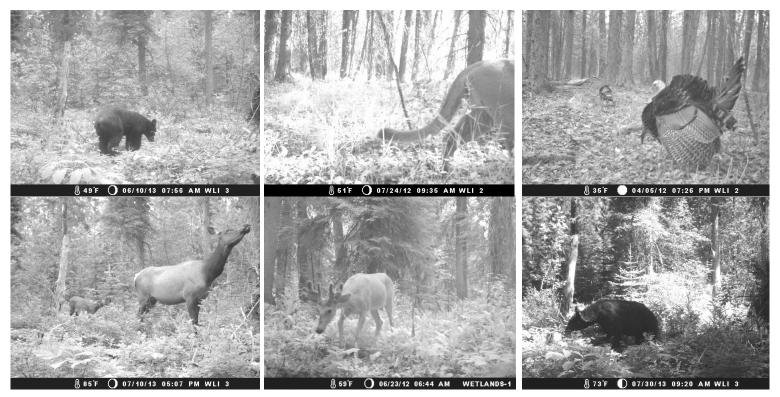

#### Wetland Wildlife Photos

Recent wildlife photos from three motion sensor cameras in the Averill's Viking Creek Wetland Preserve.