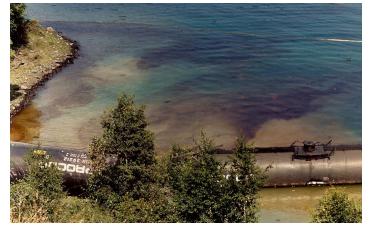

The two dumpsters represented the last of 450 cubic yards of dredged sediments with residual concentrations of diesel fuel from the July 31, 1989 train derailment where a freight train derailed and three full diesel fuel tankers fell down an embankment into Whitefish Lake. A total of 20,000 to 25,000 gallons of diesel spilled into Mackinaw Bay, midway down the lake's west shore. The initial clean-up effort for the area was conducted in 1989.

In 2009, WLI collected a soil and water samples along the shoreline of Mackinaw Bay and

1989 photo showing two tanker cars in Mackinaw Bay leaking diesel fuel into Whitefish Lake. Photo courtesy: Charlie Abell